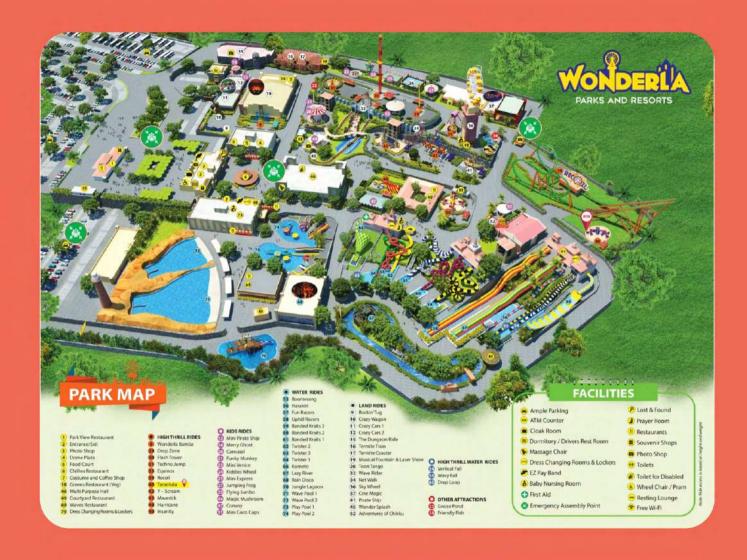

lk from Wonderla Amusement Park, our lush green environment offers ample space for team-building activities, while our Woods multi-cuisine restaurant and Swimup Bar By The Pool provide exceptional dining experiences.

Let us turn your corporate gathering into an extraordinary experience that leaves a lasting impression.



#### MULTIPURPOSE HALL

Our versatile multipurpose hall is perfect for hosting dynamic corporate events, to product launches, offering a professional



#### **LAWNS**

Our lush, expansive lawns provide an ideal setting for outdoor team-building activities and corporate gatherings, ensuring a refreshing and engaging experience.



Enhance your corporate events

professional DJ services, adding a fun and to your evenings, perfect for winding down after a productive day.