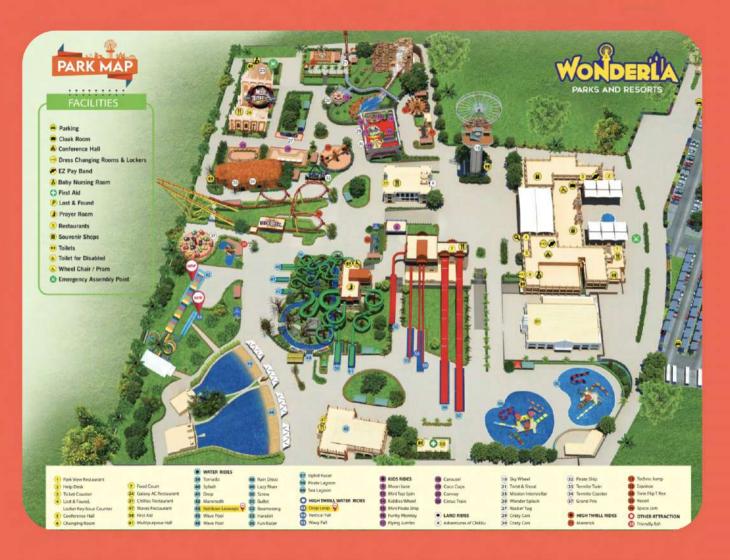

rewells and office events with memorable parties.

#### **Boost Motivation**

Use Wonderla tickets as rewards for employees and clients.



#### MULTIPURPOSE HALL

Our versatile multipurpose hall is perfect for hosting dynamic corporate events, from conferences to product launches, offering a professional yet vibrant atmosphere.



#### CONFERENCE HALL

Wonderla's conference halls are equipped with state-of-the-art facilities, providing a perfect setting for corporate events, meetings, and seminars. Experience seamless service and a professional ambiance designed to make your events successful and memorable.



Enhance your corporate events or team outings with our professional DJ services, adding a fun and energetic vibe to your evenings, perfect for winding down after a productive day.