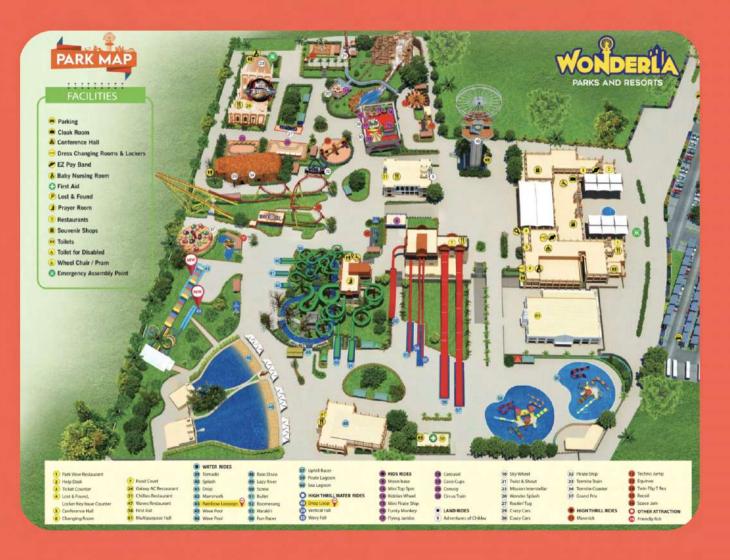

## Wonderla Parks across India

BENGALURU | KOCHI HYDERABAD | BHUBANESWAR

- · Versatile conference and Multipurpose hall
- · Multi-Cuisine Restaurant & Rest-O Bar

#### Park View

Start the day with a traditional spread of Indian breakfast.

#### Vintage Kitchen Restaurant

A multi-cuisine restaurant promising a delicious feast.

#### Spice Garde Restaurant

Tasty delicacies from all around the world at one place.

#### **Wood House Restaurant**

With an elaborate menu of vegetarian and non-vegetarian specialties, this multi-cuisine restaurant serves some of the most mouth-watering dishes.

#### **Food Court**

Enjoy a variety of delicacies ranging from pizzas to pasta, refreshments to Oriental flavours, and local favourites, topped off with some delicious sundaes from Swirls.

#### **Waves Restaurant**

Get the best of multi-cuisine specialties at Waves. Enjoy combo meals with kebabs & biryani along with other detectable Chinese combos.

#### **Hotspot**

Need a good old cup of chai and some refreshing snacks? This is your spot.

#### Valley View Restaurant

Valley View offers a wide selection of food ranging from quick bites to full meals.

#### Vintage Chimney Restaurant

Offering a rich multi-cuisine vegetarian and non-vegetarian buffet, the dishes at Galaxy are nothing short of heavenly.

#### **Kaveri Veg Restaurant**

A pure vegetarian restaurant with mouthwatering and delectable fares.

#### **Drinking Water**

Free RO purified drinking water near prominent attractions

## Lockers & Changing Rooms

To safely store personal belongings and change into park-friendly clothes

#### **Smoking Areas**

Separate smoking corners

#### **ATM Counter**

Cash Dispensing Machines available at park entrance

#### First Aid

Excellent first aid facility in case of emergencies

#### Lost & Found

We have a lost and found counter in the park. Please contact our staff for assistance.